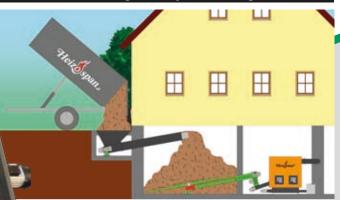

## Heizoschneck Bunker filling auger

Energy in Balance with Nature

| Technical Data Heizoschneck  |                 |
|------------------------------|-----------------|
| Open channel cross-section   | 420 x 420 mm    |
| Closed channel cross-section | 338 x 338 mm    |
| Lengths in multiples of      | 100 mm          |
| Width of motor               | 560 mm          |
| Max. length                  | 6000 mm         |
| Max. output                  | 30 m³/h         |
| Drive                        | 5,5 kW / 86 RPM |
| Max. inclince                | 45 °            |

## Mounting directly to building

Installed in manhole

Gerätebau - Energiesysteme GmbH Maicha 21 • D-91710 Gunzenhausen Germany

Tel.: +49 (0) 9836 9797 - 0 Fax.: +49 (0) 9836 9797 - 97 info@heizomat.de www.heizomat.de