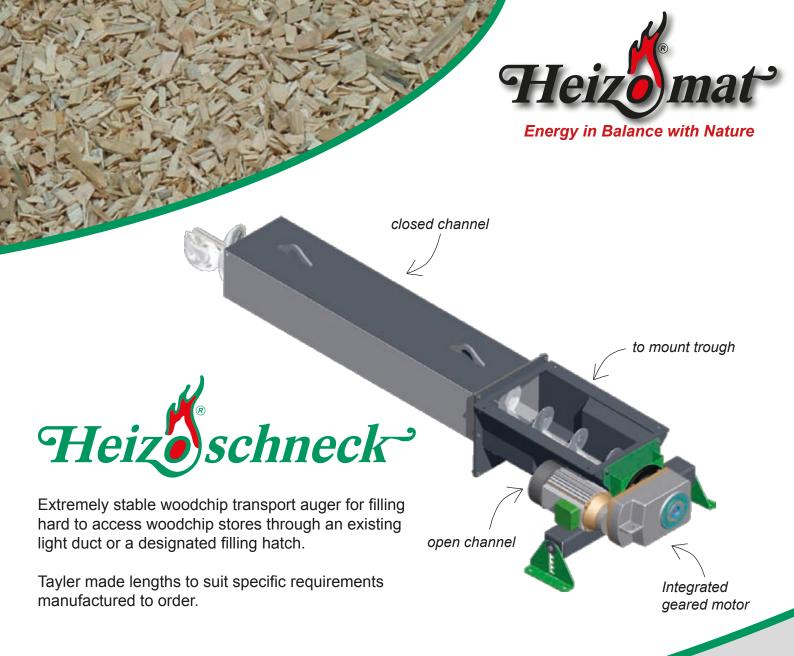

## Heizoschneck Bunker filling auger

Energy in Balance with Nature

| Technical Data Heizoschneck  |                 |
|------------------------------|-----------------|
| Open channel cross-section   | 420 x 420 mm    |
| Closed channel cross-section | 338 x 338 mm    |
| Lengths in multiples of      | 100 mm          |
| Width of motor               | 560 mm          |
| Max. length                  | 6000 mm         |
| Max. output                  | 30 m³/h         |
| Drive                        | 5,5 kW / 86 RPM |
| Max. inclince                | 45 °            |